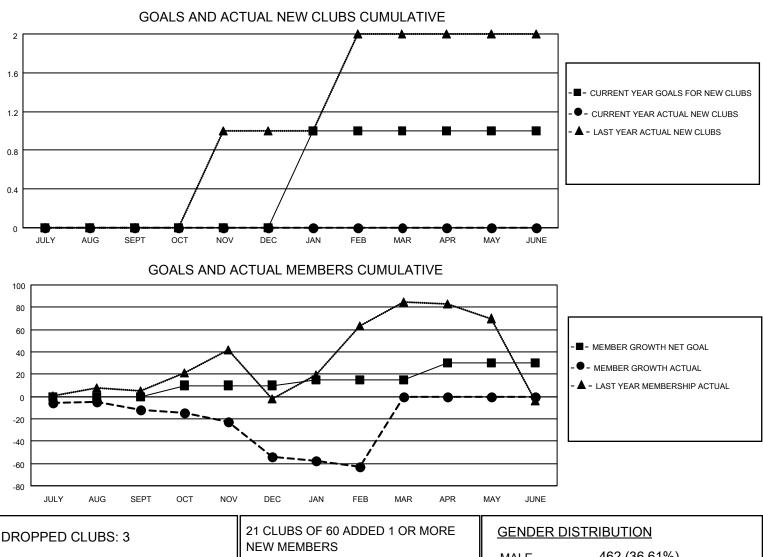

## LOCATION TURKEY

District 118 Y

Results as of: 2/28/2021

| Clubs                 |               |           |               | Members               |                       |                         |                                                    |  |
|-----------------------|---------------|-----------|---------------|-----------------------|-----------------------|-------------------------|----------------------------------------------------|--|
| RESULTS FOR 2020-2021 |               |           |               | RESULTS FOR 2020-2021 |                       |                         |                                                    |  |
| QUARTER               | NEW CLUB GOAL | NEW CLUBS | DROPPED CLUBS | QUARTER MEME          | ER GROWTH NET<br>GOAL | MEMBER GROWTH<br>ACTUAL | DROPPED<br>MEMBERS ACTUAL<br>(including transfers) |  |
| JULY/AUG/SEPT         | 0             | 0         | 1             | JULY/AUG/SEPT         | 0                     | 20                      | 29                                                 |  |
| OCT/NOV/DEC           | 0             | 0         | 0             | OCT/NOV/DEC           | 10                    | 31                      | 70                                                 |  |
| JAN/FEB/MAR           | 1             | 0         | 2             | JAN/FEB/MAR           | 5                     | 6                       | 15                                                 |  |
| APR/MAY/JUNE          | 0             | 0         | 0             | APR/MAY/JUNE          | 15                    | 0                       | 0                                                  |  |

| DROPPED CLUBS: 3 |     | 21 CLUBS OF 60 ADDED 1 OR MORE<br>NEW MEMBERS | GENDER DISTRIBUTION<br>MALE 462 (36.61%) |              |     |
|------------------|-----|-----------------------------------------------|------------------------------------------|--------------|-----|
|                  |     |                                               | FEMALE                                   | 800 (63.39%) |     |
| DROPPED MEMBERS  |     |                                               |                                          |              |     |
| DECEASED         | 5   | CLICK HERE FOR CUMULATIVE                     | TOTAL FAMILY UNIT MEMBERS                |              | 241 |
| CLUB CANCELLED   | 10  | MEMBERSHIP DATA                               |                                          |              |     |
| OTHER            | 99  |                                               | FAMILY MEMBERS PAYING HALF               |              | 125 |
| TOTAL            | 114 |                                               | 2020                                     |              |     |
|                  |     |                                               |                                          |              |     |